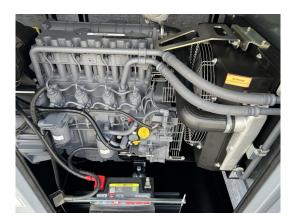

## Notstromaggregate » Stromerzeuger » 24 Std. Service

| Completion:               |                      |             |
|---------------------------|----------------------|-------------|
| Generating Set:           | Gen Set:             |             |
| Technical Data Engine:    |                      |             |
| Engine Manufacturer:      | Engine Type:         |             |
| Engine No.:               | Engine Power:        |             |
| Cooling:                  | Starting:            |             |
| Rotation:                 | Fuel:                |             |
| Technical Data Generator: |                      |             |
| Generator Manufacturer:   | Gen Set:             |             |
| Gen No.:                  | Gen Power:           |             |
| Voltage:                  | Power Factor:        |             |
| Rotation:                 |                      |             |
| Control Unit:             |                      |             |
| Setup:                    | Functions:           |             |
| Switch:                   | Delivery:            |             |
| Width ca. mm:             | Depth ca. mm:        |             |
| Height ca. mm:            |                      |             |
| Tank                      |                      |             |
| Setup:                    |                      |             |
| Width ca. mm:             | Height ca. mm:       |             |
| Depth ca. mm:             | Capacity / Litre:    |             |
| Dimensions of unit:       |                      |             |
| Length ca. mm:            | Height ca. mm:       |             |
| Width ca. mm:             | Weigth ca. KG:       |             |
| Usage:                    |                      |             |
| State:                    | year of manufacture: |             |
| time of delivery:         | Price plus VAT in �: | on request: |
| Operating Hours:          |                      |             |
| Location:                 |                      |             |
| Stock No:                 | Reserved:            |             |
|                           |                      |             |
|                           |                      |             |
| Delivery Contents:        |                      |             |
|                           |                      |             |
|                           |                      |             |

Product Images

Notstromaggregate » Stromerzeuger » 24 Std. Service

Notstromaggregate » Stromerzeuger » 24 Std. Service