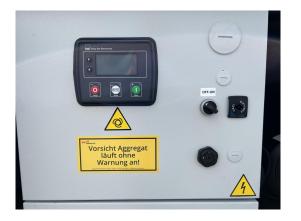

## Notstromaggregate » Stromerzeuger » 24 Std. Service

| Completion:               |                      |             |
|---------------------------|----------------------|-------------|
| Generating Set:           | Gen Set:             |             |
| Technical Data Engine:    |                      |             |
| Engine Manufacturer:      | Engine Type:         |             |
| Engine No.:               | Engine Power:        |             |
| Cooling:                  | Starting:            |             |
| Rotation:                 | Fuel:                |             |
| Technical Data Generator: |                      |             |
| Generator Manufacturer:   | Gen Set:             |             |
| Gen No.:                  | Gen Power:           |             |
| Voltage:                  | Power Factor:        |             |
| Rotation:                 |                      |             |
| Control Unit:             |                      |             |
| Setup:                    | Functions:           |             |
| Switch:                   | Delivery:            |             |
| Width ca. mm:             | Depth ca. mm:        |             |
| Height ca. mm:            |                      |             |
| Tank                      |                      |             |
| Setup:                    |                      |             |
| Width ca. mm:             | Height ca. mm:       |             |
| Depth ca. mm:             | Capacity / Litre:    |             |
| Dimensions of unit:       |                      |             |
| Length ca. mm:            | Height ca. mm:       |             |
| Width ca. mm:             | Weigth ca. KG:       |             |
| Usage:                    |                      |             |
| State:                    | year of manufacture: |             |
| time of delivery:         | Price plus VAT in �: | on request: |
| Operating Hours:          |                      |             |
| Location:                 |                      |             |
| Stock No:                 | Reserved:            |             |
|                           |                      |             |
|                           |                      |             |
| Delivery Contents:        |                      |             |
|                           |                      |             |
|                           |                      |             |

Product Images

Notstromaggregate » Stromerzeuger » 24 Std. Service

Notstromaggregate » Stromerzeuger » 24 Std. Service